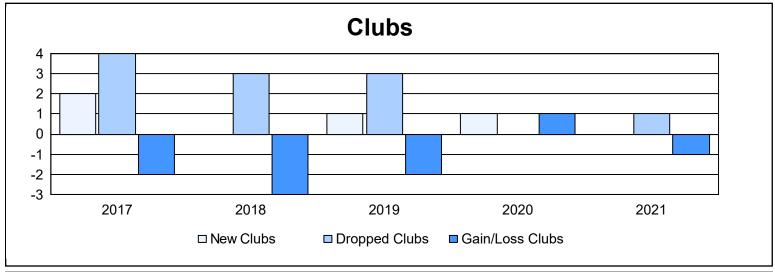

District 2 S1

As of June 2021 Cumulative

| Year      | New<br>Clubs | Dropped<br>Clubs | Gain/<br>Loss<br>Clubs | New<br>Members | Charter<br>Members | Reinstate<br>Members | Transfer<br>Members | Total<br>Member<br>Added | Total<br>Members<br>Dropped | Gain/<br>Loss<br>Members |
|-----------|--------------|------------------|------------------------|----------------|--------------------|----------------------|---------------------|--------------------------|-----------------------------|--------------------------|
| 2016-2017 | 2            | 4                | -2                     | 216            | 81                 | 14                   | 13                  | 324                      | 384                         | -60                      |
| 2017-2018 | 0            | 3                | -3                     | 193            | 20                 | 8                    | 16                  | 237                      | 319                         | -82                      |
| 2018-2019 | 1            | 3                | -2                     | 172            | 54                 | 4                    | 9                   | 239                      | 244                         | -5                       |
| 2019-2020 | 1            | 0                | 1                      | 159            | 23                 | 8                    | 3                   | 193                      | 173                         | 20                       |
| 2020-2021 | 0            | 1                | -1                     | 122            | 7                  | 8                    | 6                   | 143                      | 261                         | -118                     |
| Average   | 1            | 2                | -1                     | 172            | 37                 | 8                    | 9                   | 227                      | 276                         | -49                      |