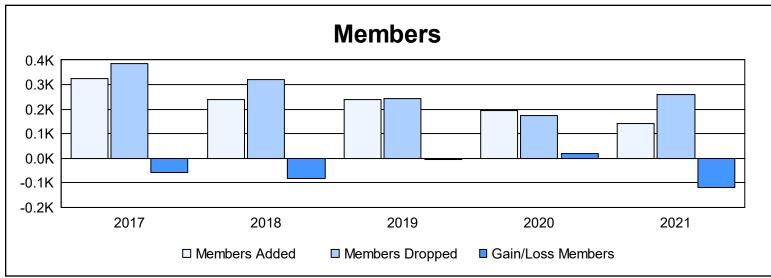

District 2 S1

As of June 2021 Cumulative

| Year      | New<br>Clubs | Dropped<br>Clubs | Gain/<br>Loss<br>Clubs | New<br>Members | Charter<br>Members | Reinstate<br>Members | Transfer<br>Members | Total<br>Member<br>Added | Total<br>Members<br>Dropped | Gain/<br>Loss<br>Members |
|-----------|--------------|------------------|------------------------|----------------|--------------------|----------------------|---------------------|--------------------------|-----------------------------|--------------------------|
| 2016-2017 | 2            | 4                | -2                     | 216            | 81                 | 14                   | 13                  | 324                      | 384                         | -60                      |
| 2017-2018 | 0            | 3                | -3                     | 193            | 20                 | 8                    | 16                  | 237                      | 319                         | -82                      |
| 2018-2019 | 1            | 3                | -2                     | 172            | 54                 | 4                    | 9                   | 239                      | 244                         | -5                       |
| 2019-2020 | 1            | 0                | 1                      | 159            | 23                 | 8                    | 3                   | 193                      | 173                         | 20                       |
| 2020-2021 | 0            | 1                | -1                     | 122            | 7                  | 8                    | 6                   | 143                      | 261                         | -118                     |
| Average   | 1            | 2                | -1                     | 172            | 37                 | 8                    | 9                   | 227                      | 276                         | -49                      |